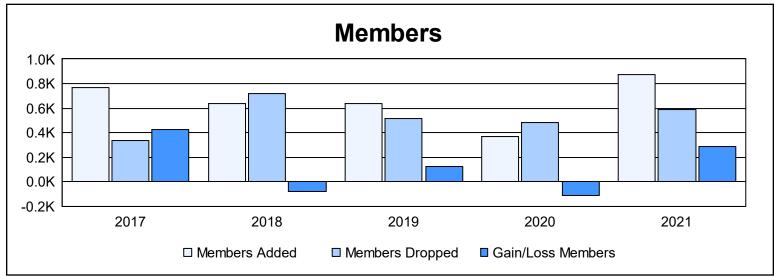

District 324 H As of June 2021 Cumulative

| Year      | New<br>Clubs | Dropped<br>Clubs | Gain/<br>Loss<br>Clubs | New<br>Members | Charter<br>Members | Reinstate<br>Members | Transfer<br>Members | Total<br>Member<br>Added | Total<br>Members<br>Dropped | Gain/<br>Loss<br>Members |
|-----------|--------------|------------------|------------------------|----------------|--------------------|----------------------|---------------------|--------------------------|-----------------------------|--------------------------|
| 2016-2017 | 2            | 0                | 2                      | 656            | 54                 | 50                   | 8                   | 768                      | 339                         | 429                      |
| 2017-2018 | 6            | 0                | 6                      | 366            | 180                | 67                   | 25                  | 638                      | 721                         | -83                      |
| 2018-2019 | 6            | 0                | 6                      | 361            | 244                | 20                   | 10                  | 635                      | 514                         | 121                      |
| 2019-2020 | 5            | 0                | 5                      | 195            | 135                | 20                   | 16                  | 366                      | 481                         | -115                     |
| 2020-2021 | 9            | 0                | 9                      | 528            | 288                | 52                   | 6                   | 874                      | 588                         | 286                      |
| Average   | 6            | 0                | 6                      | 421            | 180                | 42                   | 13                  | 656                      | 529                         | 128                      |