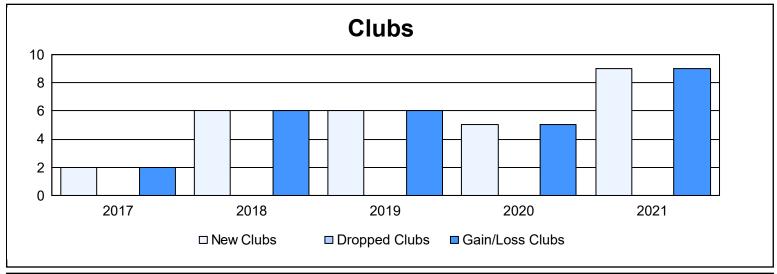

District 324 H As of June 2021 Cumulative

| Year      | New<br>Clubs | Dropped<br>Clubs | Gain/<br>Loss<br>Clubs | New<br>Members | Charter<br>Members | Reinstate<br>Members | Transfer<br>Members | Total<br>Member<br>Added | Total<br>Members<br>Dropped | Gain/<br>Loss<br>Members |
|-----------|--------------|------------------|------------------------|----------------|--------------------|----------------------|---------------------|--------------------------|-----------------------------|--------------------------|
| 2016-2017 | 2            | 0                | 2                      | 656            | 54                 | 50                   | 8                   | 768                      | 339                         | 429                      |
| 2017-2018 | 6            | 0                | 6                      | 366            | 180                | 67                   | 25                  | 638                      | 721                         | -83                      |
| 2018-2019 | 6            | 0                | 6                      | 361            | 244                | 20                   | 10                  | 635                      | 514                         | 121                      |
| 2019-2020 | 5            | 0                | 5                      | 195            | 135                | 20                   | 16                  | 366                      | 481                         | -115                     |
| 2020-2021 | 9            | 0                | 9                      | 528            | 288                | 52                   | 6                   | 874                      | 588                         | 286                      |
| Average   | 6            | 0                | 6                      | 421            | 180                | 42                   | 13                  | 656                      | 529                         | 128                      |